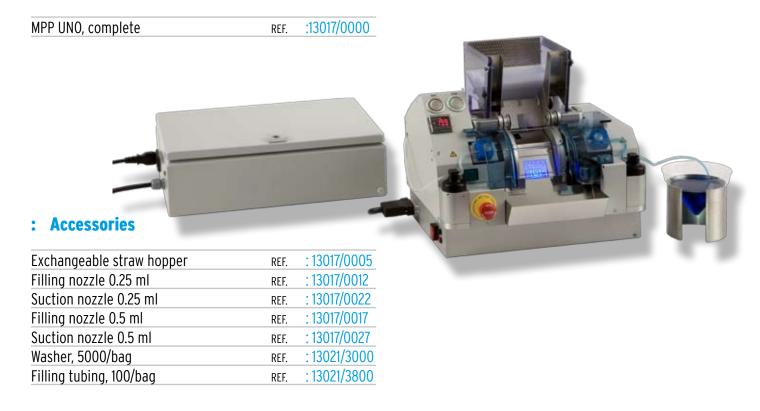

#### : Product features

- The MPP UNO seals and fills 1 straw per cycle. The sealing is performed by means of ultrasonic welding.
- Conversion between 0.25 ml straws and 0.5 ml straws, without exchanging any parts, within only 3 minutes. The exchangeable hoppers hold either 2.200 straws of 0.25 ml or about 1.300 straws of 0.5 ml.
- The very compact device requires little space. The vacuum pump and the pressure controller are integrated in the device. The ultrasound generator in an extra casing can be mounted at a distance of up to 2.5 m. ON/OFF switch directly on the machine.
- The filling and sealing area is completely closed: Best hygienic and safety conditions are therefore fully guaranteed.