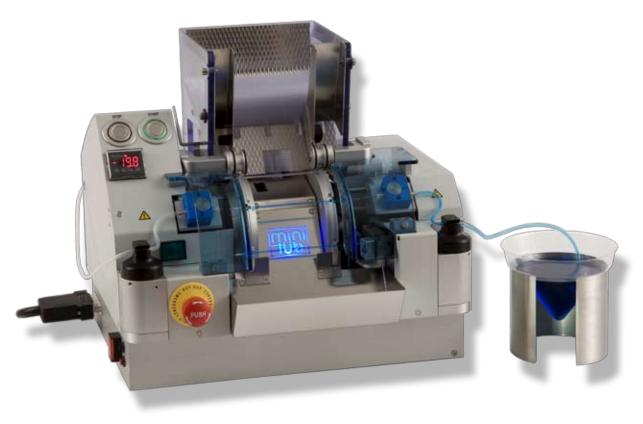

# **MPP UNO**

MPP UNO - fully automatic filling- and sealing machine for 0.25 and 0.5 ml straws

#### : Product features

- The MPP UNO seals and fills 1 straw per cycle. The sealing is performed by means of ultrasonic welding.
- Conversion between 0.25 ml straws and 0.5 ml straws, without exchanging any parts, within only 3 minutes. The exchangeable hoppers hold either 2.200 straws of 0.25 ml or about 1.300 straws of 0.5 ml.
- The very compact device requires little space. The vacuum pump and the pressure controller are integrated in the device. The ultrasound generator in an extra casing can be mounted at a distance of up to 2.5 m. ON/OFF switch directly on the machine.
- The filling and sealing area is completely closed: Best hygienic and safety conditions are therefore fully guaranteed.

  Optimal control by the user: the filling process is performed right in front of him.

## MPP UNO

- Easy adjustment of the filling duration is possible during the filling procedure: gradual extension or reduction of the filling times with + and buttons. Fast selection of two user defined filling duration times by means of a switch. In that way the optimal plug humidity is adjustable without any loss of semen. This is ideal, for example, for users of two different extenders with higher and lower viscosity.
- Sensor for the vacuum adjustment with large digital display for the actual measured vacuum pressure value. Fast
  adjustment of vacuum value with built-in ↑ and ↓ buttons. Fast selection of two pre-adjustable vacuum values is possible:
  a low flow rate for very sensitive sperm cells or a normal filling speed.
- Sealing point of the straw with H-cross-design: no width extension, no kinking. Therefore ideal conditions for counting
  devices and packing in goblets. The sealing doesn't increase its cross section after extended use like with other
  conventional systems.
- Fast exchange of filling and suction nozzles between the ejaculates due to magnetic holders.
- No wearing parts. Very fast and easy cleaning.