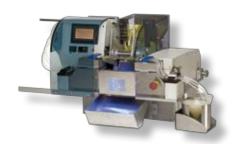

#### **MPP Quattro**

- up to 4 straws are filled and sealed per cycle
- number of straws processed per cycle can be freely selected:
   1, 2, 3 or 4 straws at a time
- touch screen guided conversion from and to 0.5/0.25 ml semen straws

Efficiency: approx. 15500 straws / hour