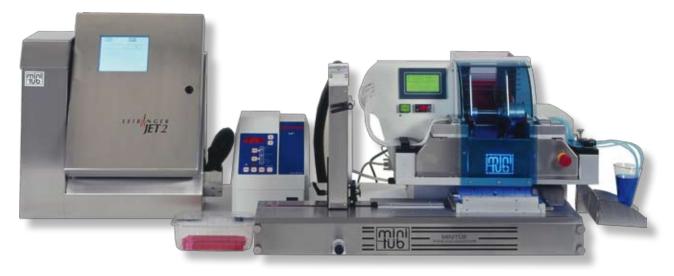

# MINITÜB COMBISYSTEM

### **AUTOMATIC PROCESSING OF SEMEN STRAWS**

MPP Uno or MPP Quattro + MiniJet printer
Filling and sealing machine + Professional printing system for 0.25 ml and 0.5 nl semen straws

### Your benefits

- perfect automatic integration of semen processing: filling, sealing and printing in one system and one step
- convertible from 0.5 ml to 0.25 ml straws and vice versa, within few minutes
- fully electronic control of all components
- semen level control and automatic stop of straw supply at the end of the ejaculate
- includes software with bull data files, can be combined with IDA laboratory software
- requires no extra control unit, only standard PC (included)
- fully certified according to European norms

| CombiSystem, composed of    |      |              |
|-----------------------------|------|--------------|
| MPP Uno and MiniJet printer | REF. | : 13017/0002 |

CombiSystem, composed of MPP Quattro and MiniJet printer REF. : 13018/0002

CombiSystem, composed of MPP Quattro and MiniJet printer

# MINITÜB COMBISYSTEM

or