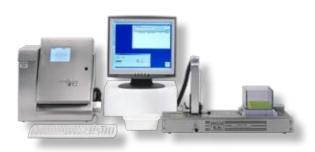

#### MiniJet - Professional printing system

- combines excellent print quality with high print speed
- suitable for all types of semen straws
- MINITÜB software with clear and user-friendly menus
- print head position easily adjustable
- low operational cost

Efficiency approx. 20000 straws / hour