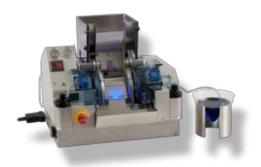

#### **MPP Uno**

- compact, robust and economical machine for commercial semen production or laboratory research, suitable for all animal species
- 1 by 1 cycles and short semen runs are specially appropriate for small volumes and valuable ejaculates
- flexible use for 0.25 or 0.5 ml straws

Efficiency: approx. 4200 straws / hour